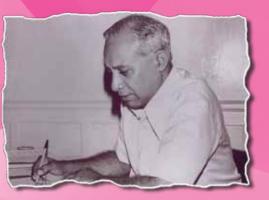

Professor Senaka Bibile established a highly successful set of pharmaceutical policies in Sri Lanka and assisted other developing countries in formulating rational and efficient approaches to their pharmaceutical problems.